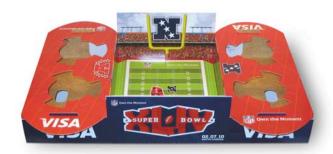

# Malnove and Barbara Baron Graphics Play Key Roles in Design Execution and Production

Ramsey Fisher, Malnove Packaging and Packaging Solutions (<a href="www.malnove.com">www.malnove.com</a>) Design Manager, worked with Lead Designers Patrick Shaughnessy and Mark Kocovsky and suggested a slightly larger tray be designed to provide a larger imprint area on the StadiumTRAY. This enabled Barbara of Barbara Baron Graphics (<a href="www.babagraphics.net">www.babagraphics.net</a>) to develop a graphic design that reproduced the look of the field, while including the key Visa and the NFL's "Own the Moment" Super Bowl branding elements.

## Multi Dimensional Game Day Tray Will Be Distributed at Concession Stands in Miami

The Super Bowl StadiumTRAY design is one of the most interesting and challenging formats delivered to date by the Atlanta-based sports marketing firm. The tray will hold up to four beverages and a food area depicting the actual field lets fans conveniently carry food and snacks back to their seats. The commemorative tray featuring the Super Bowl, American Football Conference, and National Football Conference logos will be served to all fans purchasing food and beverages from Boston Culinary group-operated concession stands at Sun Life Stadium in Miami.