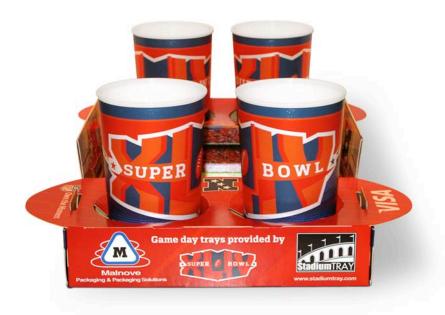

"It was a great idea and our entire team really rose to the creative challenge," he said. Malnove has produced millions of StadiumTRAYs in recent years for the NBA, NHL, NCAA at many sporting venues. Mr. Fisher indicated that the challenge of securing approvals from the NFL and Visa was streamlined through the use of ArtiosCAD 3D software (<a href="www.esko.com">www.esko.com</a>). The 3D online approval process followed, expedited the production ordering process allowing Dale Houck, Plant Manager of Malnove's Jacksonville, Florida Plant to produce the StadiumTRAYS and meet the NFL's requirement of having the trays on hand at Sun Life Stadium (<a href="http://www.sunlifestadium.com">http://www.sunlifestadium.com</a>) one week prior to the Super Bowl (<a href="http://www.nfl.com/superbowl/44">http://www.nfl.com/superbowl/44</a>). Mr. Houck commented that "it is really the power of teamwork, using proven systems and procedures, that allows Malnove to respond to our customer's 'Speed-to-Market' needs".

### About StadiumTRAYTM

StadiumTRAY appeared at previous Super Bowl events, World Series, MLB All-Star Games, NBA, NHL, The NBA Final, NCAA Bowl Games, and NASCAR races and is currently used at Philips Arena, Amway Arena, Wachovia Center, Pepsi Center, American Airlines Arena, St. Pete Times Forum Arena and many other premier sports and entertainment venues. The Company's website is located online at <a href="https://www.stadiumtray.com">www.stadiumtray.com</a>