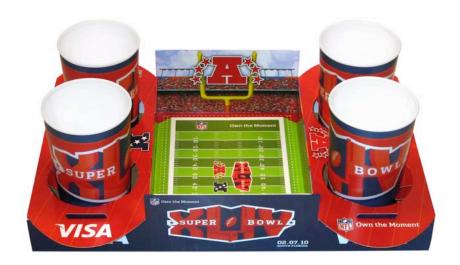

### Malnove Design and Production Team Up with StadiumTRAY<sup>TM</sup> to Snare Another Super Bowl Advertising Win as Visa Teams Up With the NFL for Commemorative Tray

Jacksonville, Florida, February 1, 2010 - Marking its 4th appearance at the big game, StadiumTRAY<sup>TM</sup> reports its sleek brand building advertising platform featuring Visa logos will be distributed at all concession stands in Sun Life Stadium February 7, 2010 when the New Orleans Saints take on the Indianapolis Colts in Super Bowl XLIV.

# Malnove and Barbara Baron Graphics Play Key Roles in Design Execution and Production

Ramsey Fisher, Malnove Packaging and Packaging Solutions (<a href="www.malnove.com">www.malnove.com</a>) Design Manager, worked with Lead Designers Patrick Shaughnessy and Mark Kocovsky and suggested a slightly larger tray be designed to provide a larger imprint area on the StadiumTRAY. This enabled Barbara of Barbara Baron Graphics (<a href="www.babagraphics.net">www.babagraphics.net</a>) to develop a graphic design that reproduced the look of the field, while including the key Visa and the NFL's "Own the Moment" Super Bowl branding elements.

## Multi Dimensional Game Day Tray Will Be Distributed at Concession Stands in Miami

The Super Bowl StadiumTRAY design is one of the most interesting and challenging formats delivered to date by the Atlanta-based sports marketing firm. The tray will hold up to four beverages and a food area depicting the actual field lets fans conveniently carry food and snacks back to their seats. The commemorative tray featuring the Super Bowl, American Football Conference, and National Football Conference logos will be served to all fans purchasing food and beverages from Boston Culinary group-operated concession stands at Sun Life Stadium in Miami.

George Poston, President of StadiumTRAYstated, "When the NFL contacted me about providing StadiumTRAYs for the South Florida Super Bowl, they specifically requested that we design a tray with a commemorative look and feel featuring the Visa logo. Upon their approval of the final artwork, the NFL Events Department said that we had exceeded their expectations. Although we have provided our food and beverage trays at previous Super Bowl events, we usually take the sponsors camera-ready creative and print it on our trays. This year we wanted something really unique for Super Bowl XLIV and I believe we have achieved that objective.