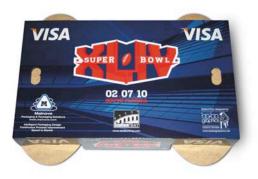

### Malnove Design and Production Team Up with StadiumTRAY<sup>TM</sup> to Snare Another Super Bowl Advertising Win as Visa Teams Up With the NFL for Commemorative Tray

Jacksonville, Florida, February 1, 2010 - Marking its 4th appearance at the big game, StadiumTRAY<sup>TM</sup> reports its sleek brand building advertising platform featuring Visa logos will be distributed at all concession stands in Sun Life Stadium February 7, 2010 when the New Orleans Saints take on the Indianapolis Colts in Super Bowl XLIV.

# Malnove and Barbara Baron Graphics Play Key Roles in Design Execution and Production

Ramsey Fisher, Malnove Packaging and Packaging Solutions (<a href="www.malnove.com">www.malnove.com</a>) Design Manager, worked with Lead Designers Patrick Shaughnessy and Mark Kocovsky and suggested a slightly larger tray be designed to provide a larger imprint area on the StadiumTRAY. This enabled Barbara of Barbara Baron Graphics (<a href="www.babagraphics.net">www.babagraphics.net</a>) to develop a graphic design that reproduced the look of the field, while including the key Visa and the NFL's "Own the Moment" Super Bowl branding elements.

## Multi Dimensional Game Day Tray Will Be Distributed at Concession Stands in Miami

The Super Bowl StadiumTRAY design is one of the most interesting and challenging formats delivered to date by the Atlanta-based sports marketing firm. The tray will hold up to four beverages and a food area depicting the actual field lets fans conveniently carry food and snacks back to their seats. The commemorative tray featuring the Super Bowl, American Football Conference, and National Football Conference logos will be served to all fans purchasing food and beverages from Boston Culinary group-operated concession stands at Sun Life Stadium in Miami.

George Poston, President of StadiumTRAYstated, "When the NFL contacted me about providing StadiumTRAYs for the South Florida Super Bowl, they specifically requested that we design a tray with a commemorative look and feel featuring the Visa logo. Upon their approval of the final artwork, the NFL Events Department said that we had exceeded their expectations. Although we have provided our food and beverage trays at previous Super Bowl events, we usually take the sponsors camera-ready creative and print it on our trays. This year we wanted something really unique for Super Bowl XLIV and I believe we have achieved that objective.